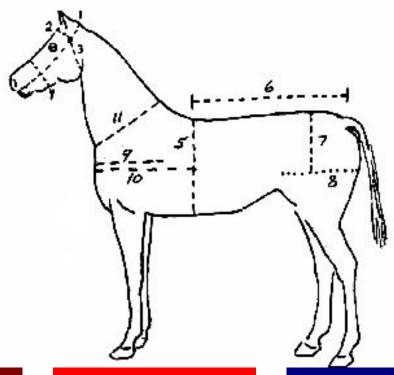

\* = Required Fields

Driving Essentials, Inc. 548 East Main Street, Suite D New Holland, PA 17557 USA Tel: 800-622-8543, 717-354-7888

Fax: 717-621-3685

Info@DrivingEssentials.com

\*Phone:

| *Horse Breed: |                                                    | *Height: | hands |
|---------------|----------------------------------------------------|----------|-------|
| *St           | yle of Harness: *Type of carriage to be used:      |          |       |
| *Le           | eather: *Fittings:                                 |          |       |
| 1.            | From corner of mouth to corner of mouth            |          | in    |
| 2.            | Browband                                           |          | in    |
| 3.            | Throat                                             |          | in    |
| 4.            | Noseband                                           |          | in    |
| 5.            | Girth (around body)                                |          | in    |
| 6.            | From saddle to dock                                |          | in    |
| 7.            | Over Loin (hip strap)                              |          | in    |
| 8.            | From flank to flank (breeching)                    |          | in    |
| 9.            | From shoulder to shoulder (breast collar – single) |          | in    |
| 10.           | From saddle to saddle (breast collar – pair)       |          | in    |
| 11.           | Full collar (if needed)                            |          | in    |