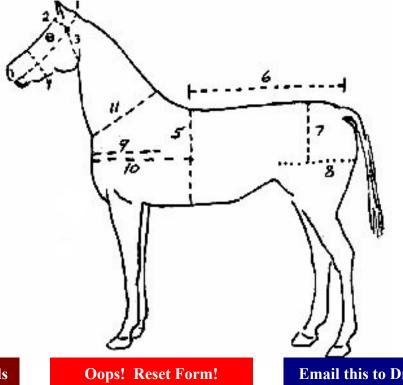

| RELIVING ESSENTIAL<br>The correction of the selfer selfer<br>The correction of the selfer selfer<br>The correction of the selfer selfe | Driving Essentials, Inc.<br>548 East Main Street, Sui<br>New Holland, PA 17557<br>Tel: 800-622-8543, 717-3<br>Fax: 717-621-3685<br>Info@DrivingEssentials.c | USA<br>54-7888 |
|--------------------------------------------------------------------------------------------------------------------------------------------------------------------------------------------------------------------------------------------------------------------------------------------------------------------------------------------------------------------------------------------------------------------------------------------------------------------------------------------------------------------------------------------------------------------------------------------------------------------------------------------------------------------------------------------------------------------------------------------------------------------------------------------------------------------------------------------------------------------------------------------------------------------------------------------------------------------------------------------------------------------------------------------------------------------------------------------------------------------------------------------------------------------------------------------------------------------------------------------------------------------------------------------------------------------------------------------------------------------------------------------------------------------------------------------------------------------------------------------------------------------------------------------------------------------------------------------------------------------------------------------------------------------------------------------------------------------------------------------------------------------------------------------------------------------------------------------------------------------------------------------------------------------------------------------------------------------------------------------------------------------------------------------------------------------------------------------------------------------------------------|-------------------------------------------------------------------------------------------------------------------------------------------------------------|----------------|
| *Name:                                                                                                                                                                                                                                                                                                                                                                                                                                                                                                                                                                                                                                                                                                                                                                                                                                                                                                                                                                                                                                                                                                                                                                                                                                                                                                                                                                                                                                                                                                                                                                                                                                                                                                                                                                                                                                                                                                                                                                                                                                                                                                                               | *Phone:                                                                                                                                                     |                |
| *Horse Breed:                                                                                                                                                                                                                                                                                                                                                                                                                                                                                                                                                                                                                                                                                                                                                                                                                                                                                                                                                                                                                                                                                                                                                                                                                                                                                                                                                                                                                                                                                                                                                                                                                                                                                                                                                                                                                                                                                                                                                                                                                                                                                                                        | *Heigh                                                                                                                                                      | it: hands      |
| *Style of Harness: *Type of                                                                                                                                                                                                                                                                                                                                                                                                                                                                                                                                                                                                                                                                                                                                                                                                                                                                                                                                                                                                                                                                                                                                                                                                                                                                                                                                                                                                                                                                                                                                                                                                                                                                                                                                                                                                                                                                                                                                                                                                                                                                                                          | carriage to be used:                                                                                                                                        |                |
| *Leather: *Fittings:                                                                                                                                                                                                                                                                                                                                                                                                                                                                                                                                                                                                                                                                                                                                                                                                                                                                                                                                                                                                                                                                                                                                                                                                                                                                                                                                                                                                                                                                                                                                                                                                                                                                                                                                                                                                                                                                                                                                                                                                                                                                                                                 |                                                                                                                                                             |                |
| 1. From corner of mouth to corner of mouth                                                                                                                                                                                                                                                                                                                                                                                                                                                                                                                                                                                                                                                                                                                                                                                                                                                                                                                                                                                                                                                                                                                                                                                                                                                                                                                                                                                                                                                                                                                                                                                                                                                                                                                                                                                                                                                                                                                                                                                                                                                                                           |                                                                                                                                                             | in.            |
| 2. Browband                                                                                                                                                                                                                                                                                                                                                                                                                                                                                                                                                                                                                                                                                                                                                                                                                                                                                                                                                                                                                                                                                                                                                                                                                                                                                                                                                                                                                                                                                                                                                                                                                                                                                                                                                                                                                                                                                                                                                                                                                                                                                                                          |                                                                                                                                                             | in.            |
| 3. Throat                                                                                                                                                                                                                                                                                                                                                                                                                                                                                                                                                                                                                                                                                                                                                                                                                                                                                                                                                                                                                                                                                                                                                                                                                                                                                                                                                                                                                                                                                                                                                                                                                                                                                                                                                                                                                                                                                                                                                                                                                                                                                                                            |                                                                                                                                                             | in.            |
| 4. Noseband                                                                                                                                                                                                                                                                                                                                                                                                                                                                                                                                                                                                                                                                                                                                                                                                                                                                                                                                                                                                                                                                                                                                                                                                                                                                                                                                                                                                                                                                                                                                                                                                                                                                                                                                                                                                                                                                                                                                                                                                                                                                                                                          |                                                                                                                                                             | in.            |
| 5. Girth (around body)                                                                                                                                                                                                                                                                                                                                                                                                                                                                                                                                                                                                                                                                                                                                                                                                                                                                                                                                                                                                                                                                                                                                                                                                                                                                                                                                                                                                                                                                                                                                                                                                                                                                                                                                                                                                                                                                                                                                                                                                                                                                                                               |                                                                                                                                                             | in.            |
| 6. From saddle to dock                                                                                                                                                                                                                                                                                                                                                                                                                                                                                                                                                                                                                                                                                                                                                                                                                                                                                                                                                                                                                                                                                                                                                                                                                                                                                                                                                                                                                                                                                                                                                                                                                                                                                                                                                                                                                                                                                                                                                                                                                                                                                                               |                                                                                                                                                             | in.            |
| 7. Over Loin (hip strap)                                                                                                                                                                                                                                                                                                                                                                                                                                                                                                                                                                                                                                                                                                                                                                                                                                                                                                                                                                                                                                                                                                                                                                                                                                                                                                                                                                                                                                                                                                                                                                                                                                                                                                                                                                                                                                                                                                                                                                                                                                                                                                             |                                                                                                                                                             | in.            |
| 8. From flank to flank (breeching)                                                                                                                                                                                                                                                                                                                                                                                                                                                                                                                                                                                                                                                                                                                                                                                                                                                                                                                                                                                                                                                                                                                                                                                                                                                                                                                                                                                                                                                                                                                                                                                                                                                                                                                                                                                                                                                                                                                                                                                                                                                                                                   |                                                                                                                                                             | in.            |
| 9. From shoulder to shoulder (breast collar – single)                                                                                                                                                                                                                                                                                                                                                                                                                                                                                                                                                                                                                                                                                                                                                                                                                                                                                                                                                                                                                                                                                                                                                                                                                                                                                                                                                                                                                                                                                                                                                                                                                                                                                                                                                                                                                                                                                                                                                                                                                                                                                | )                                                                                                                                                           | in.            |
| 10. From saddle to saddle (breast collar – pair)                                                                                                                                                                                                                                                                                                                                                                                                                                                                                                                                                                                                                                                                                                                                                                                                                                                                                                                                                                                                                                                                                                                                                                                                                                                                                                                                                                                                                                                                                                                                                                                                                                                                                                                                                                                                                                                                                                                                                                                                                                                                                     |                                                                                                                                                             | in.            |
| 11. Full collar (if needed)                                                                                                                                                                                                                                                                                                                                                                                                                                                                                                                                                                                                                                                                                                                                                                                                                                                                                                                                                                                                                                                                                                                                                                                                                                                                                                                                                                                                                                                                                                                                                                                                                                                                                                                                                                                                                                                                                                                                                                                                                                                                                                          |                                                                                                                                                             | in.            |